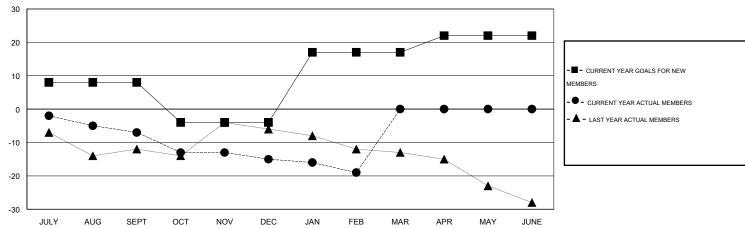

#### GOALS AND ACTUAL MEMBERS CUMULATIVE

| DROPPED CLUBS: 0  DROPPED MEMBERS |               | 11 CLUBS OF 33 ADDED 1 OR MORE NEW MEMBERS | GENDER DISTRIBU<br>MALE<br>FEMALE     | TION<br>676 (85.46%)<br>115 (14.54%) |          |
|-----------------------------------|---------------|--------------------------------------------|---------------------------------------|--------------------------------------|----------|
| DECEASED  CLUB CANCELLED  OTHER   | 10<br>0<br>32 | CLICK HERE FOR HEALTH ASSESSMENT DATA      | FAMILY UNIT MEMBERS HEAD OF HOUSEHOLD |                                      | 95<br>47 |
| TOTAL                             | 42            |                                            | NON-HEAD OF HOUSEHOL                  | D                                    | 48       |